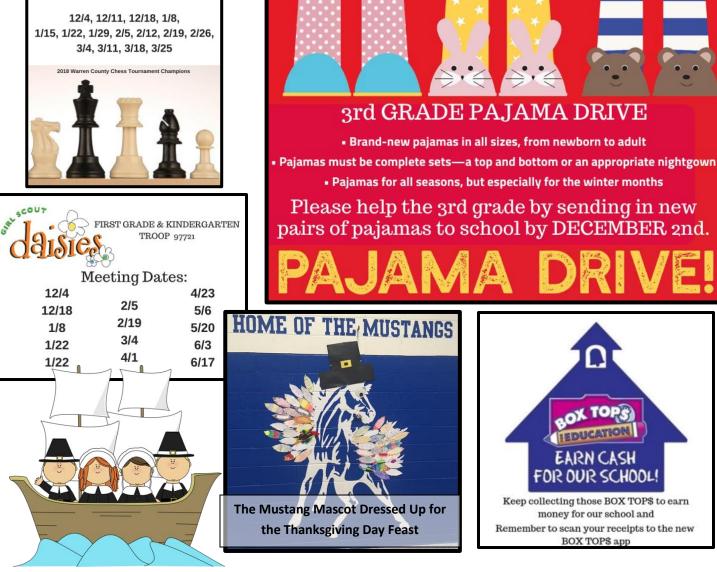

# Mustang Messeng www.frelinghuysenschool.org

## December 2<sup>nd</sup> – December 6<sup>th</sup>

## Dates to Remember

NOV 28<sup>th</sup> – 29<sup>th</sup> – THANKSGIVING RECESS DEC 4<sup>th</sup> – TREE LIGHTING DEC 6<sup>th</sup> – HALF DAY FOR STUDENTS DEC 11<sup>th</sup> – BOE MEETING DEC 12<sup>th</sup> – PTO MEETING DEC 16<sup>th</sup> – CONCERT GRADES 4-6 **DECEMBER 17<sup>th</sup> – CONCERT PRE-K - 3** 



Kindergarten students are busy learning about color and making rainbows and rainbow frames in Art.

### FTS CHESS CLUB



## Frelinghuysen Township School PTO



780 Route 94, Newton (Frelinghuysen Township), NJ 07860

## Friday, February 21, 2020

snow date Friday, February 28, 2020

#### Doors open @ 5:30pm \* Drawings begin @ 7:30pm

No one under age 18 is permitted to attend, Alcohol is Prohibited



#### \*\* Space is Limited \*\* **\$\$ ORDER PRESALE & BUNDLE TICKETS EARLY \$\$**

PRESALE will begin December 1, 2019

PRESALE TICKET ORDER FORMS will be available on our Facebook Page, TrickyTray.com or by emailing us at: mustangstrickytray@gmail.com

Frelinghuysen Township School PTO is a 501c3 Organization, EIN# 22-3729575 Gaming ID# 162-5-24504





## Cub Scouts of America



attan

NEW This

Spring

**Hello Parents!** We Need Your Help!

If you have a child (boy or girl) in 1st, 2nd, or 3rd grade wh