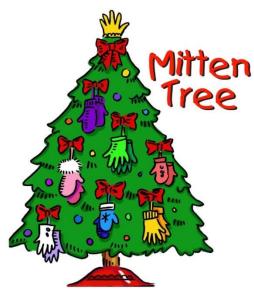

JAN 2<sup>nd</sup> – SCHOOL REOPENS

JAN 13<sup>th</sup> – EARLY DISMISSAL

JAN 20<sup>th</sup> - NO SCHOOL – MARTIN LUTHER KING JR DAY

Help the Early Act Club fill the mitten tree! Donate mittens, scarves and hats to keep little hands and heads warm this winter.

All of the items donated will be hung on the Christmas tree in the lobby until December 23rd.

School Calendar
Changes

December 23rd Early Dismissal Snow Make-Up Day (No Aftercare Available)

January 13th
Early Dismissal for Students
Teacher In-Service
(Rescheduled from December 6th)