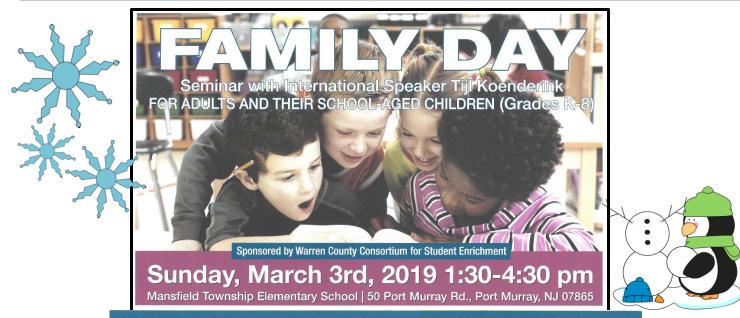

# Keep sending in your milk jugs

Register online at https://tinyurl.com/WCCSE2019family | For additional info go to wccseFAMILY.weebly.com